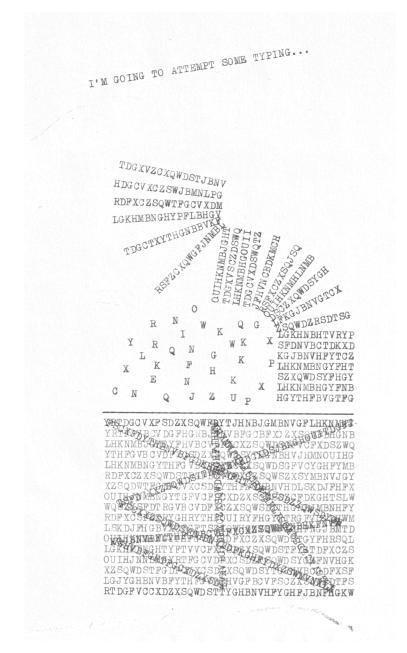

rd. I heard the magpie conspire with the trickster spring and the knives, I heard. I heard the portrait of Dr. Gachet taking you into its fold like the suicide sea. I heard the orange hall and Belfast Bridges, Sandy Row crying your troubles, I heard. I heard the sunflowers bow to the elements, then scatter like lost boys, I once heard. I heard flags burning like stogies between the jowls of mother-fucking stooges, I heard. I heard the bullshit, the crackling neon and the skyscrapers' wail. I heard the stitches being ripped out, I heard the pages being torn, I heard the bending of numbers, I heard the investigation, I heard the snake. I heard, I heard, I heard.

0

music is music the rest is noise no, is, e no sé

notations

0

motif mot, if

0

le moment

[le mot ment]

0

string quartet